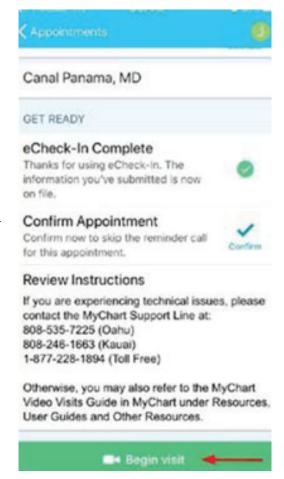

#### eCheck-In

To start your video visit, you will be asked to complete our eCheck-in process. This can be done 3-days prior to your appointment.

- 1. Log into MyChart
- 2. Click the Visits tab then Appointments and Visits
- 3. Find your video visit and click the ECHECK-IN button next to the appointment
- 4. Follow the instructions on the different screens to complete the process. Once you click eCheck-in, you will be asked a series of health questions, complete a hardware check of your computer or mobile device and complete a patient consent.
- 5. When complete, you'll see a screen that says "eCheck-In Complete"

### On the day of the visit

You may join your video visit up to 30 minutes prior to your appointment

- 1. Log into MyChart
- 2. Click the Visits tab, click your appointment, then click Begin visit when you are ready to join
- 3. When prompted, please allow your device's Internet browser to gain access to your camera and microphone
- 4. You will then be placed into a virtual waiting room until your physician joins the visit