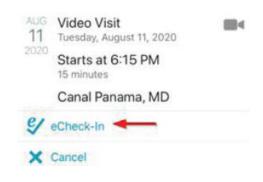

#### eCheck-In

To start your video visit, you will be asked to complete our eCheck-in process. This can be done 3-days prior to your appointment.

- 1. Log into MyChart
- 2. Click the Visits tab then Appointments and Visits
- 3. Find your video visit and click the ECHECK-IN button next to the appointment
- 4. Follow the instructions on the different screens to complete the process. Once you click eCheck-in, you will be asked a series of health questions, complete a hardware check of your computer or mobile device and complete a patient consent.
- 5. When complete, you'll see a screen that says "eCheck-In Complete"